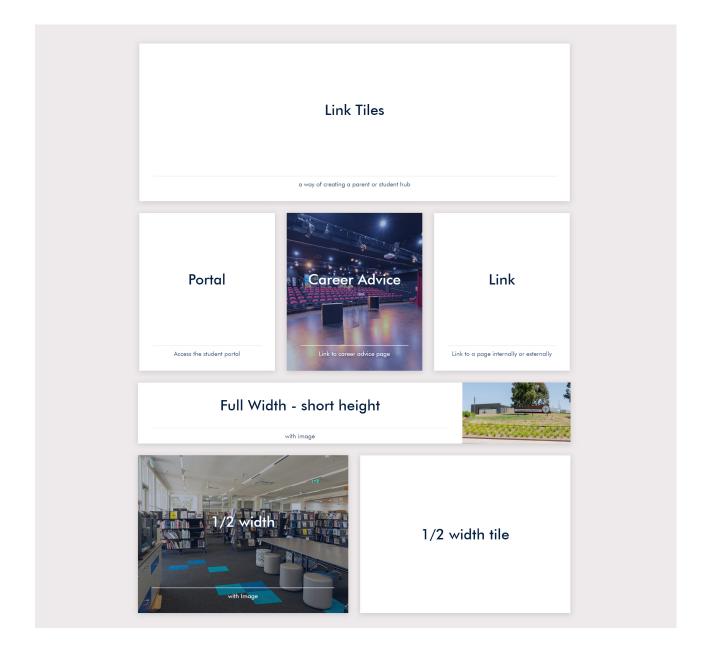

#### **Link Tiles**

**Features which can be included:** Tile size options. Can display just one, or multiple tiles. image . Heading and body text. Colour image overlay dropdown. Tile colour dropdown. Link button.