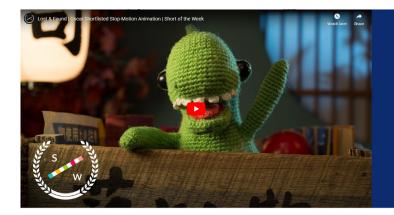

#### Video Module

**Features which can be included:** Display video left or right. Background colour dropdown option. (videos can also be added in standard text editor)

Lorem ipsum dolor sit amet, consectetur adipiscing elit, sed do eiusmod tempor incididunt ut labore et dolore magna aliqua. Egestas fringilla phasellus faucibus scelerisque eleifend donec pretium vulputate. Libero justo laoreet sit amet cursus sit amet. Vitae semper quis lectus nulla at volutpat diam ut.